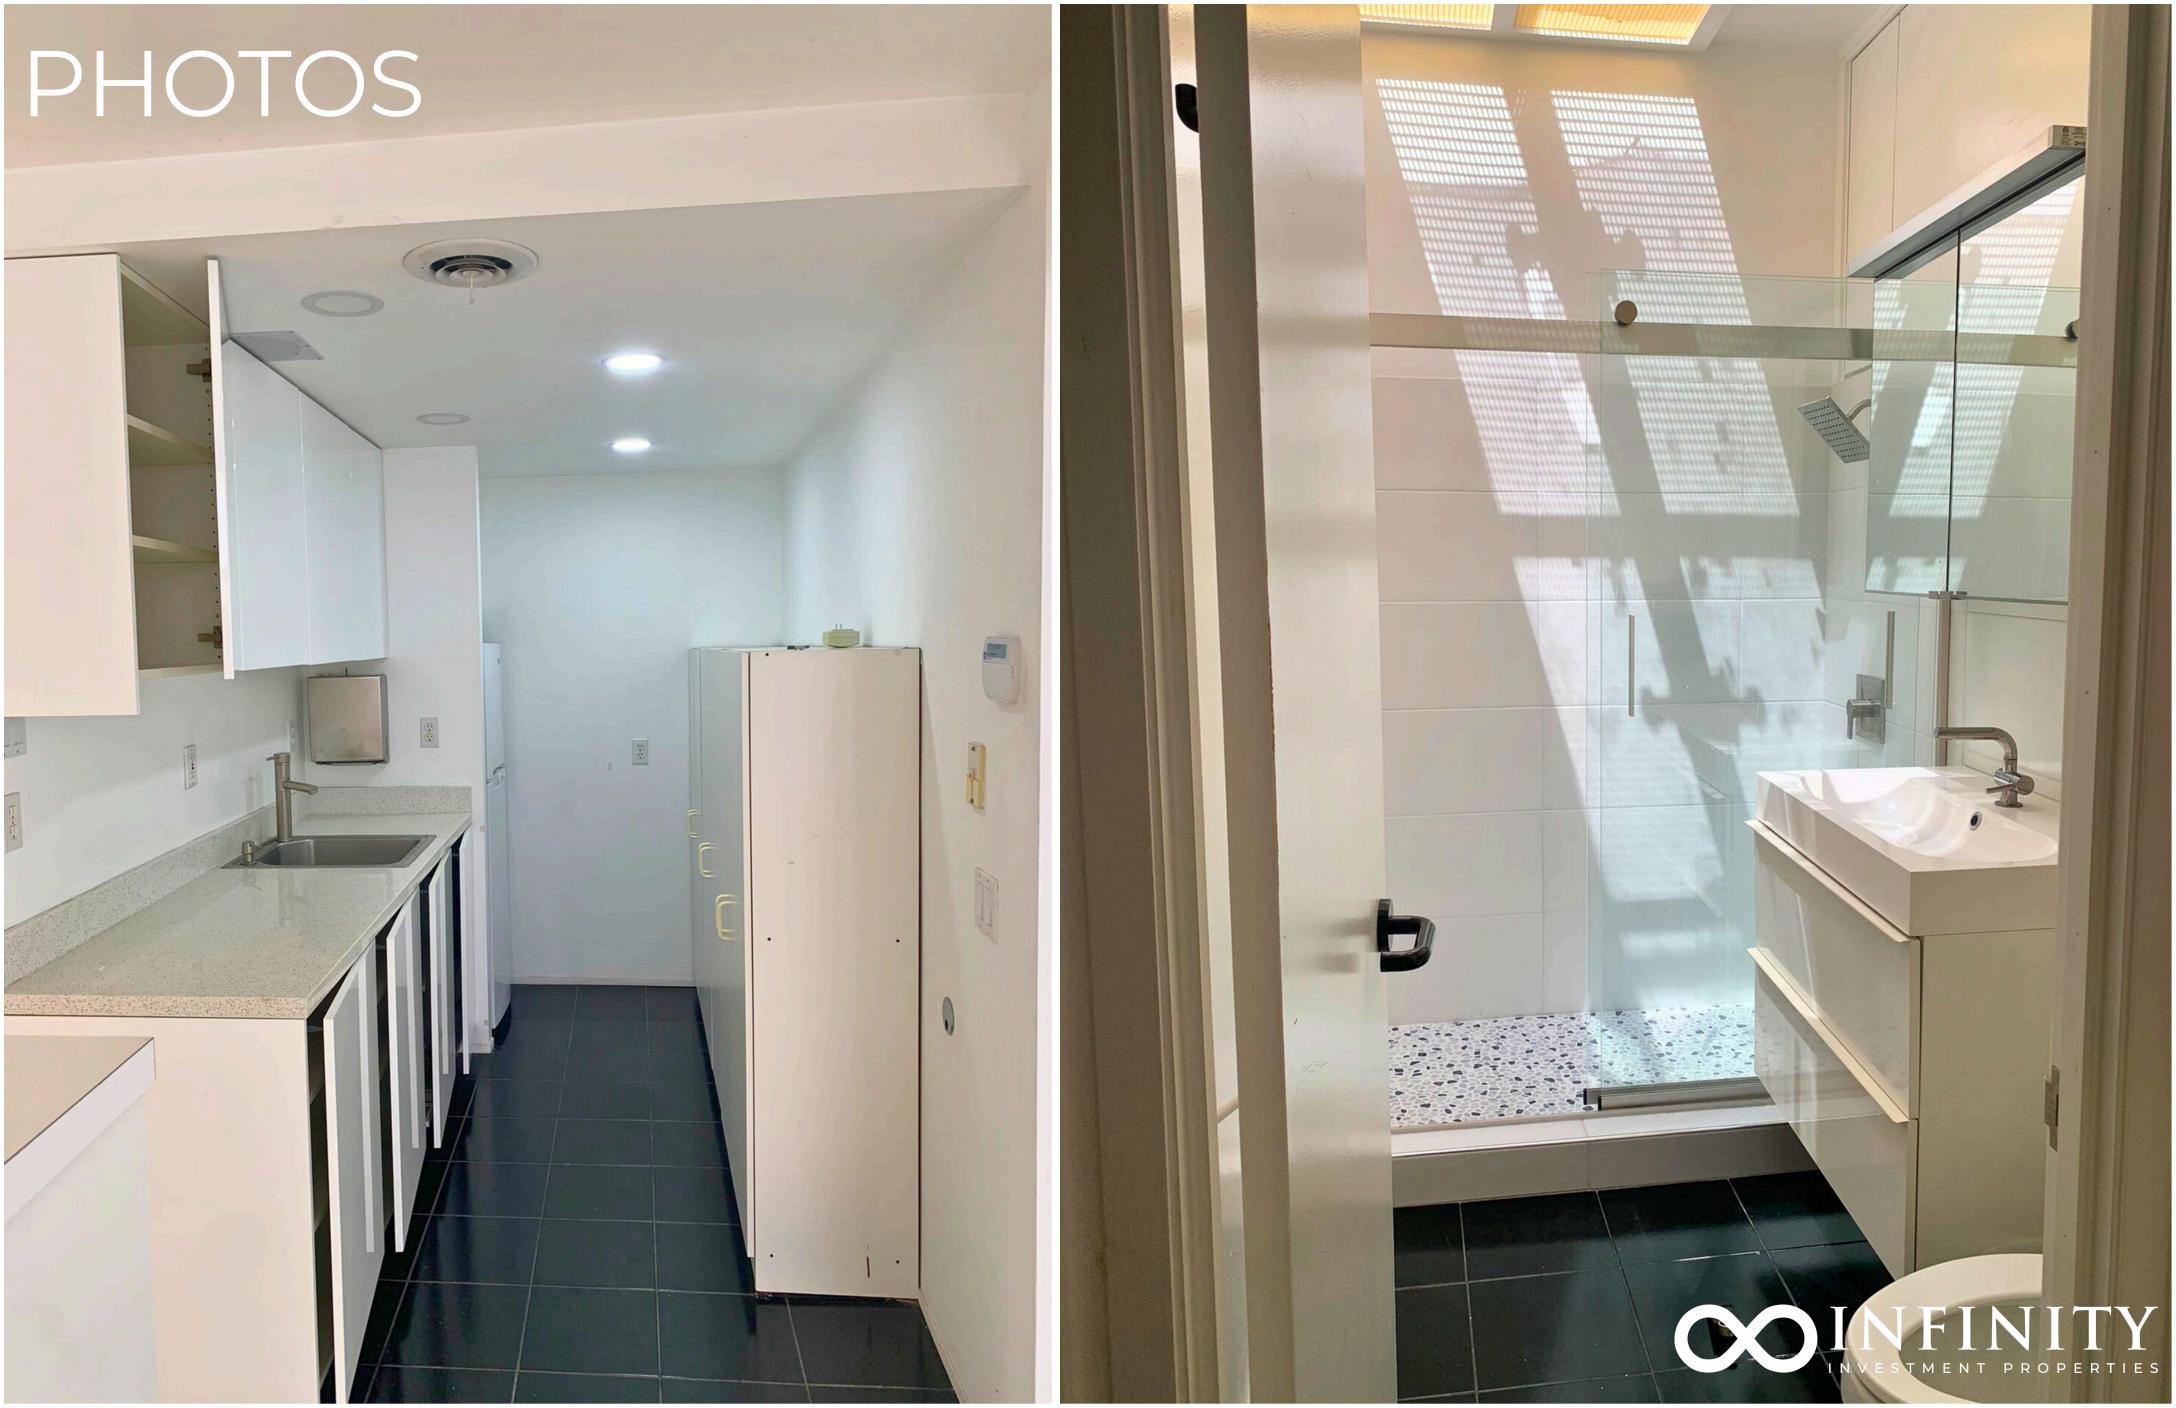

# PROPERTY HIGHLIGHTS

Retail/Office
Use

**± 1,077 SF** Size

**Now** Availability

\$3,500/Month Lease Rate

**Gross**Lease Type

**Kitchenette** 

**Private Bathroom & Shower** 

**Private Entrance & Back Patio** 

**Ample Storage** 

**Large Retail Windows** 

**HVAC** 