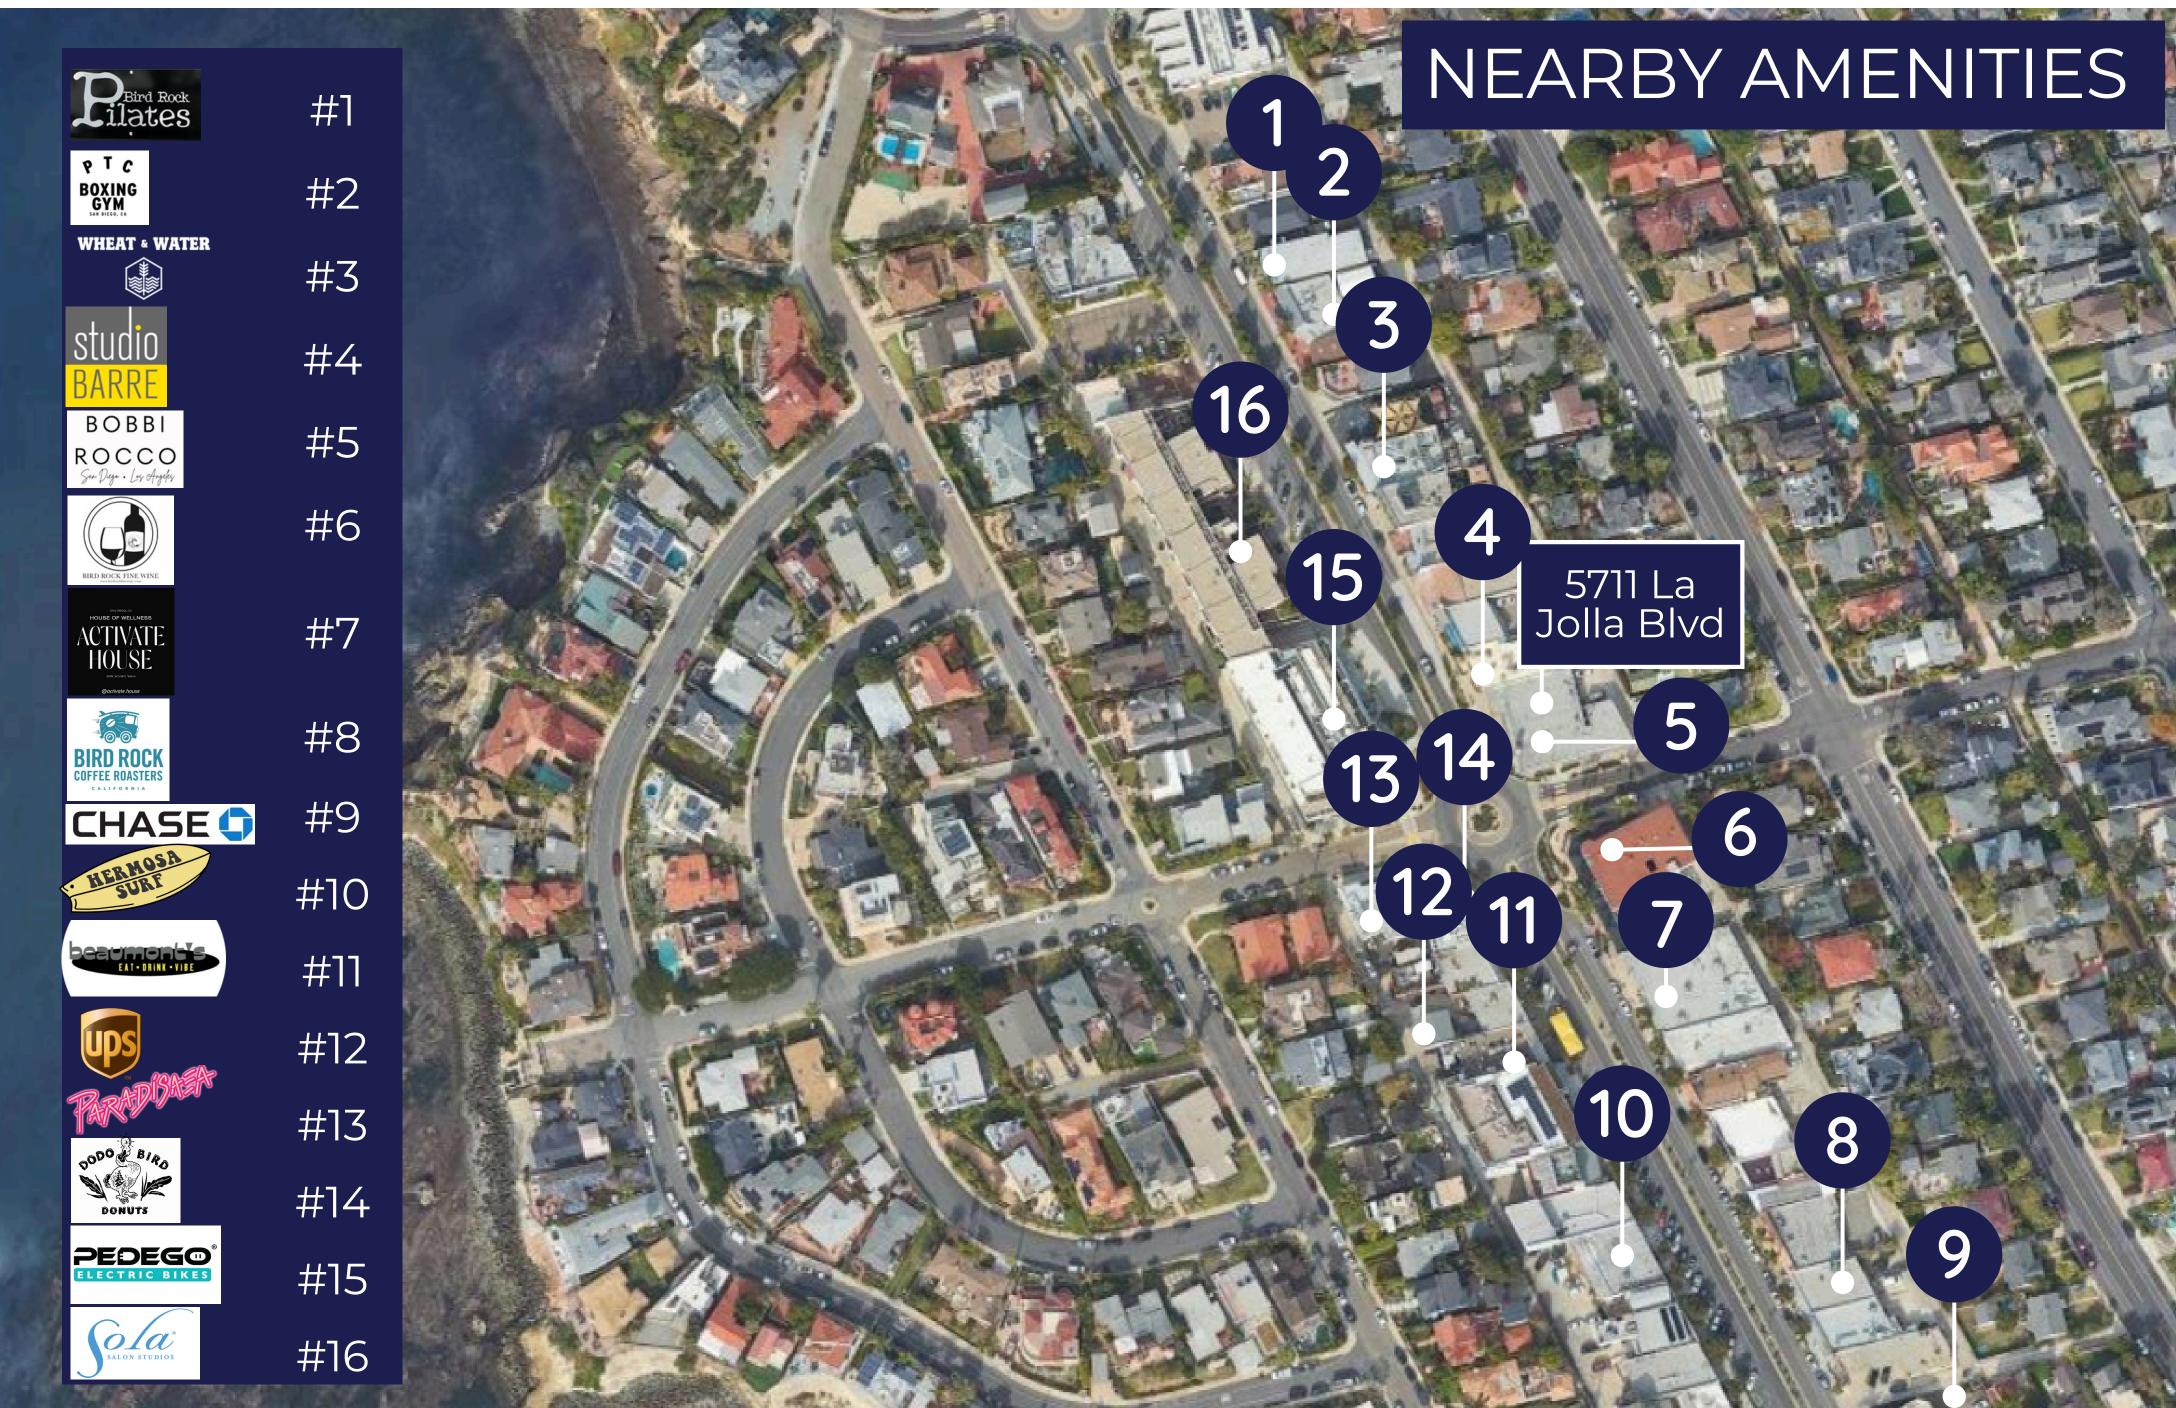

# PROPERTY HIGHLIGHTS

Retail/Office
Use

**± 1,077 SF** Size

**Now** Availability

\$3,500/Month Lease Rate

**Gross**Lease Type

**Kitchenette** 

**Private Bathroom & Shower** 

**Private Entrance & Back Patio** 

**Ample Storage** 

**Large Retail Windows** 

**HVAC** 