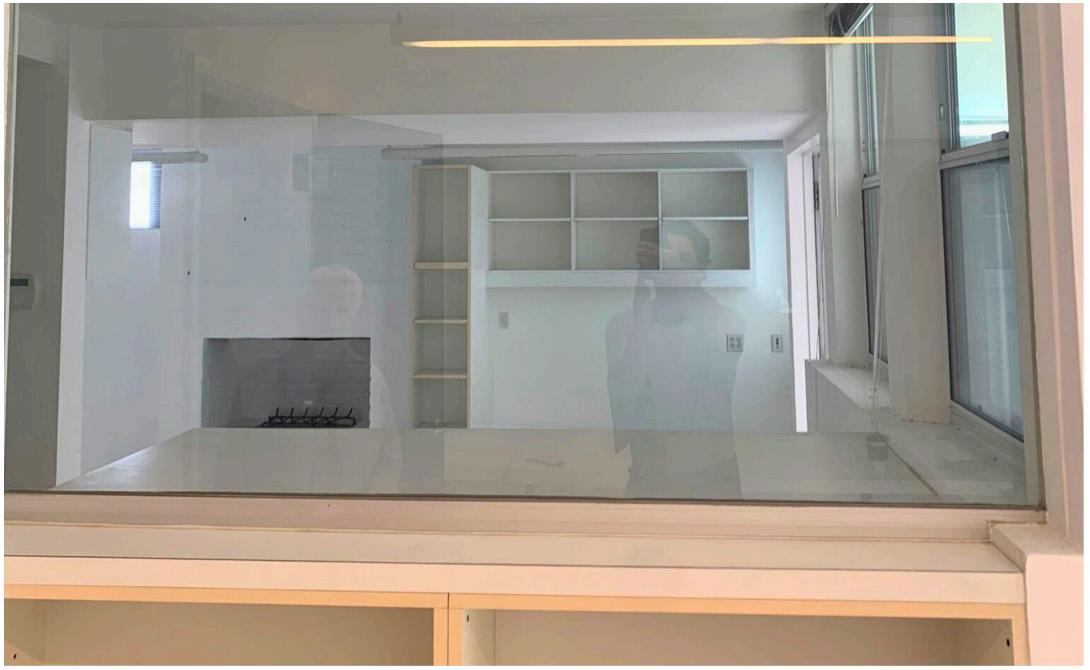

# PROPERTY HIGHLIGHTS

Retail/Office
Use

**± 1,077 SF** Size

**Now** Availability

\$3,500/Month Lease Rate

**Gross**Lease Type

**Kitchenette** 

**Private Bathroom & Shower** 

**Private Entrance & Back Patio** 

**Ample Storage** 

**Large Retail Windows** 

**HVAC** 