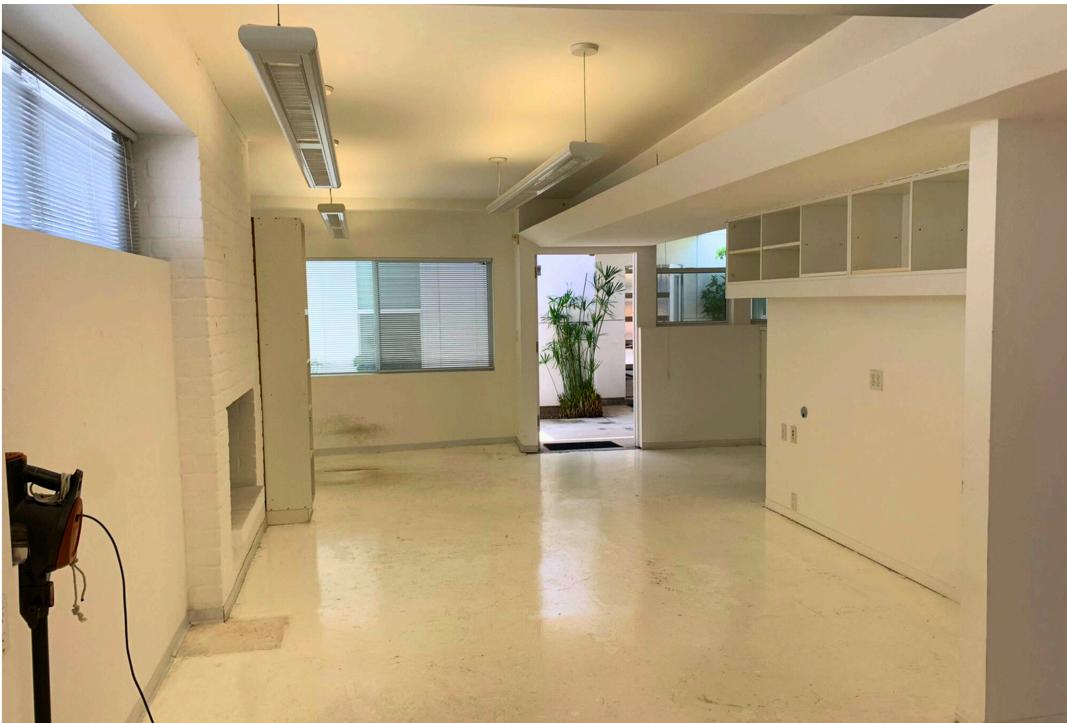

# PROPERTY HIGHLIGHTS

Retail/Office
Use

**± 1,077 SF** Size

**Now** Availability

\$3,500/Month Lease Rate

**Gross**Lease Type

**Kitchenette** 

**Private Bathroom & Shower** 

**Private Entrance & Back Patio** 

**Ample Storage** 

**Large Retail Windows** 

**HVAC** 