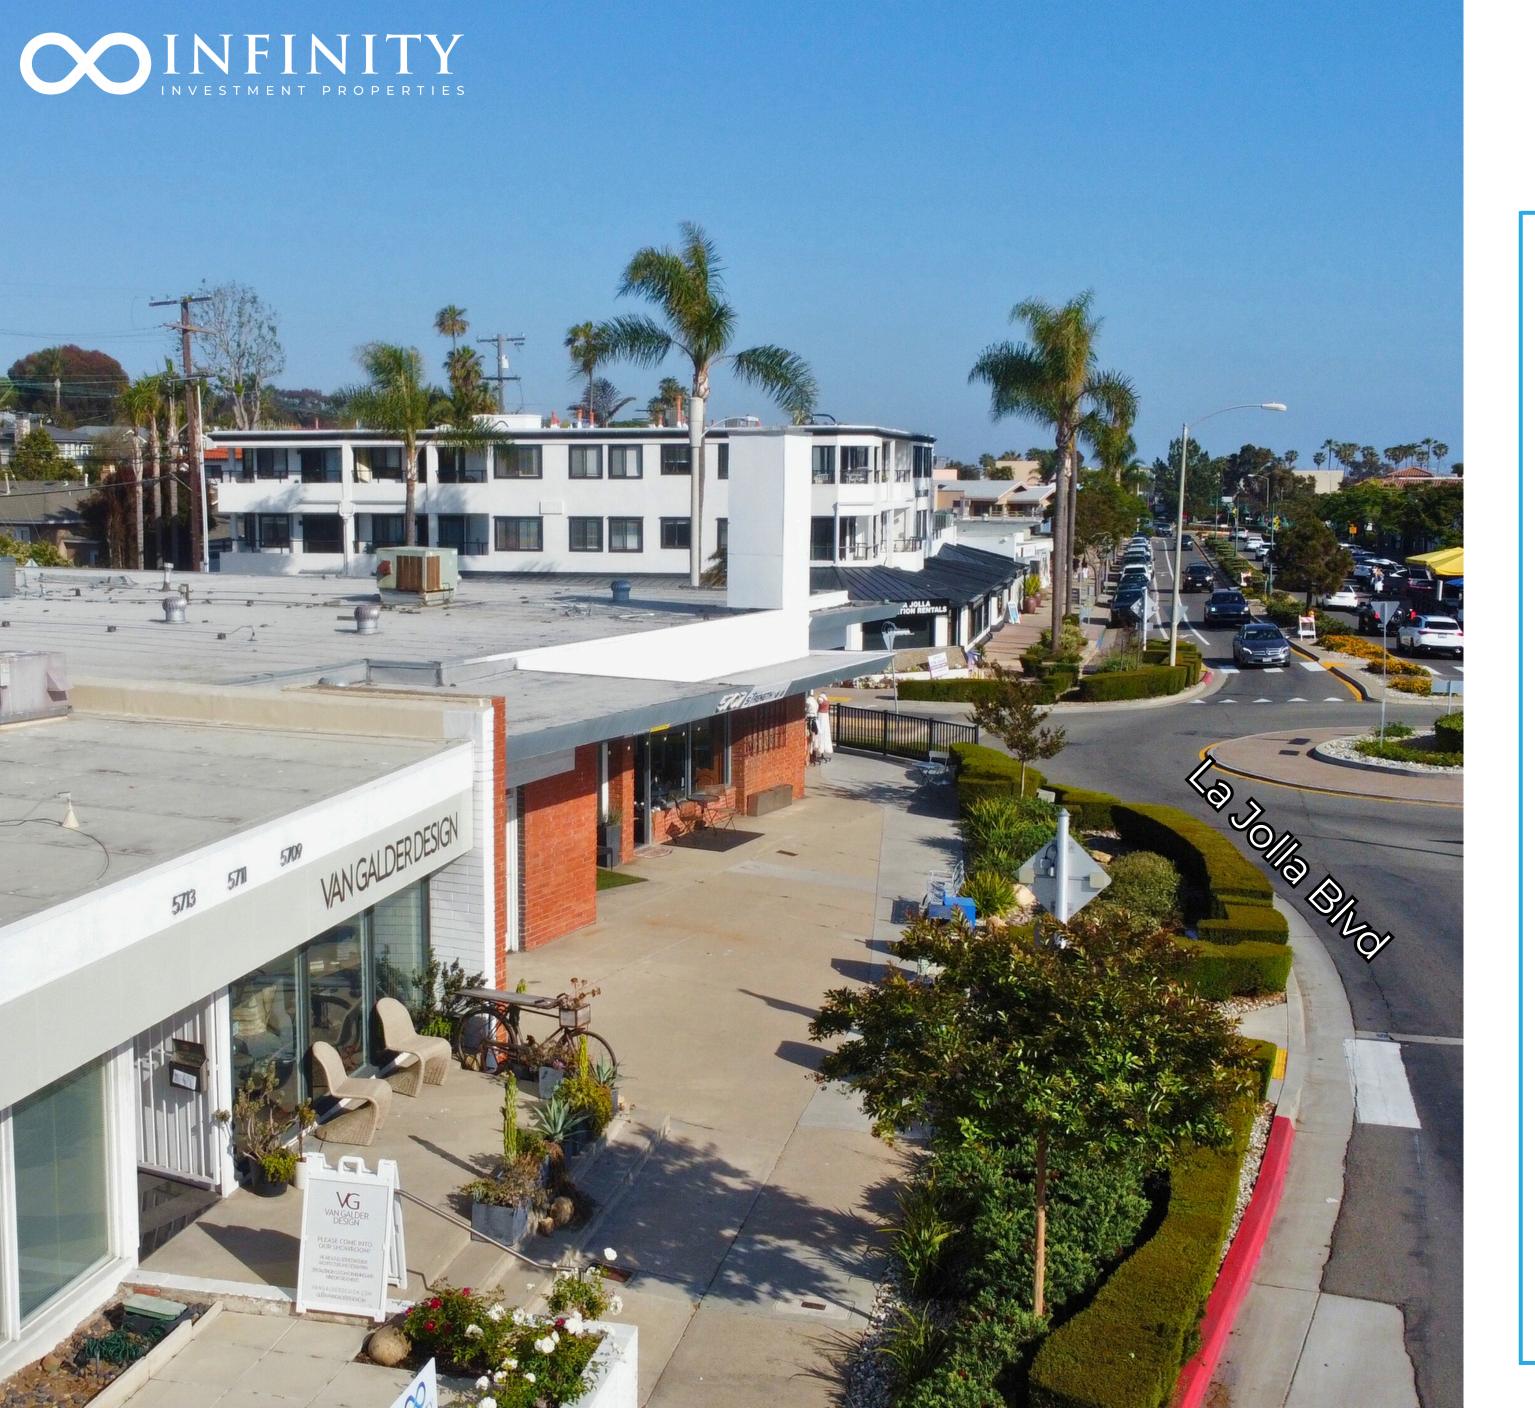

# PROPERTY HIGHLIGHTS

Retail/Office
Use

**± 1,077 SF** Size

**Now** Availability

\$3,500/Month Lease Rate

**Gross**Lease Type

**Kitchenette** 

**Private Bathroom & Shower** 

**Private Entrance & Back Patio** 

**Ample Storage** 

**Large Retail Windows** 

**HVAC** 