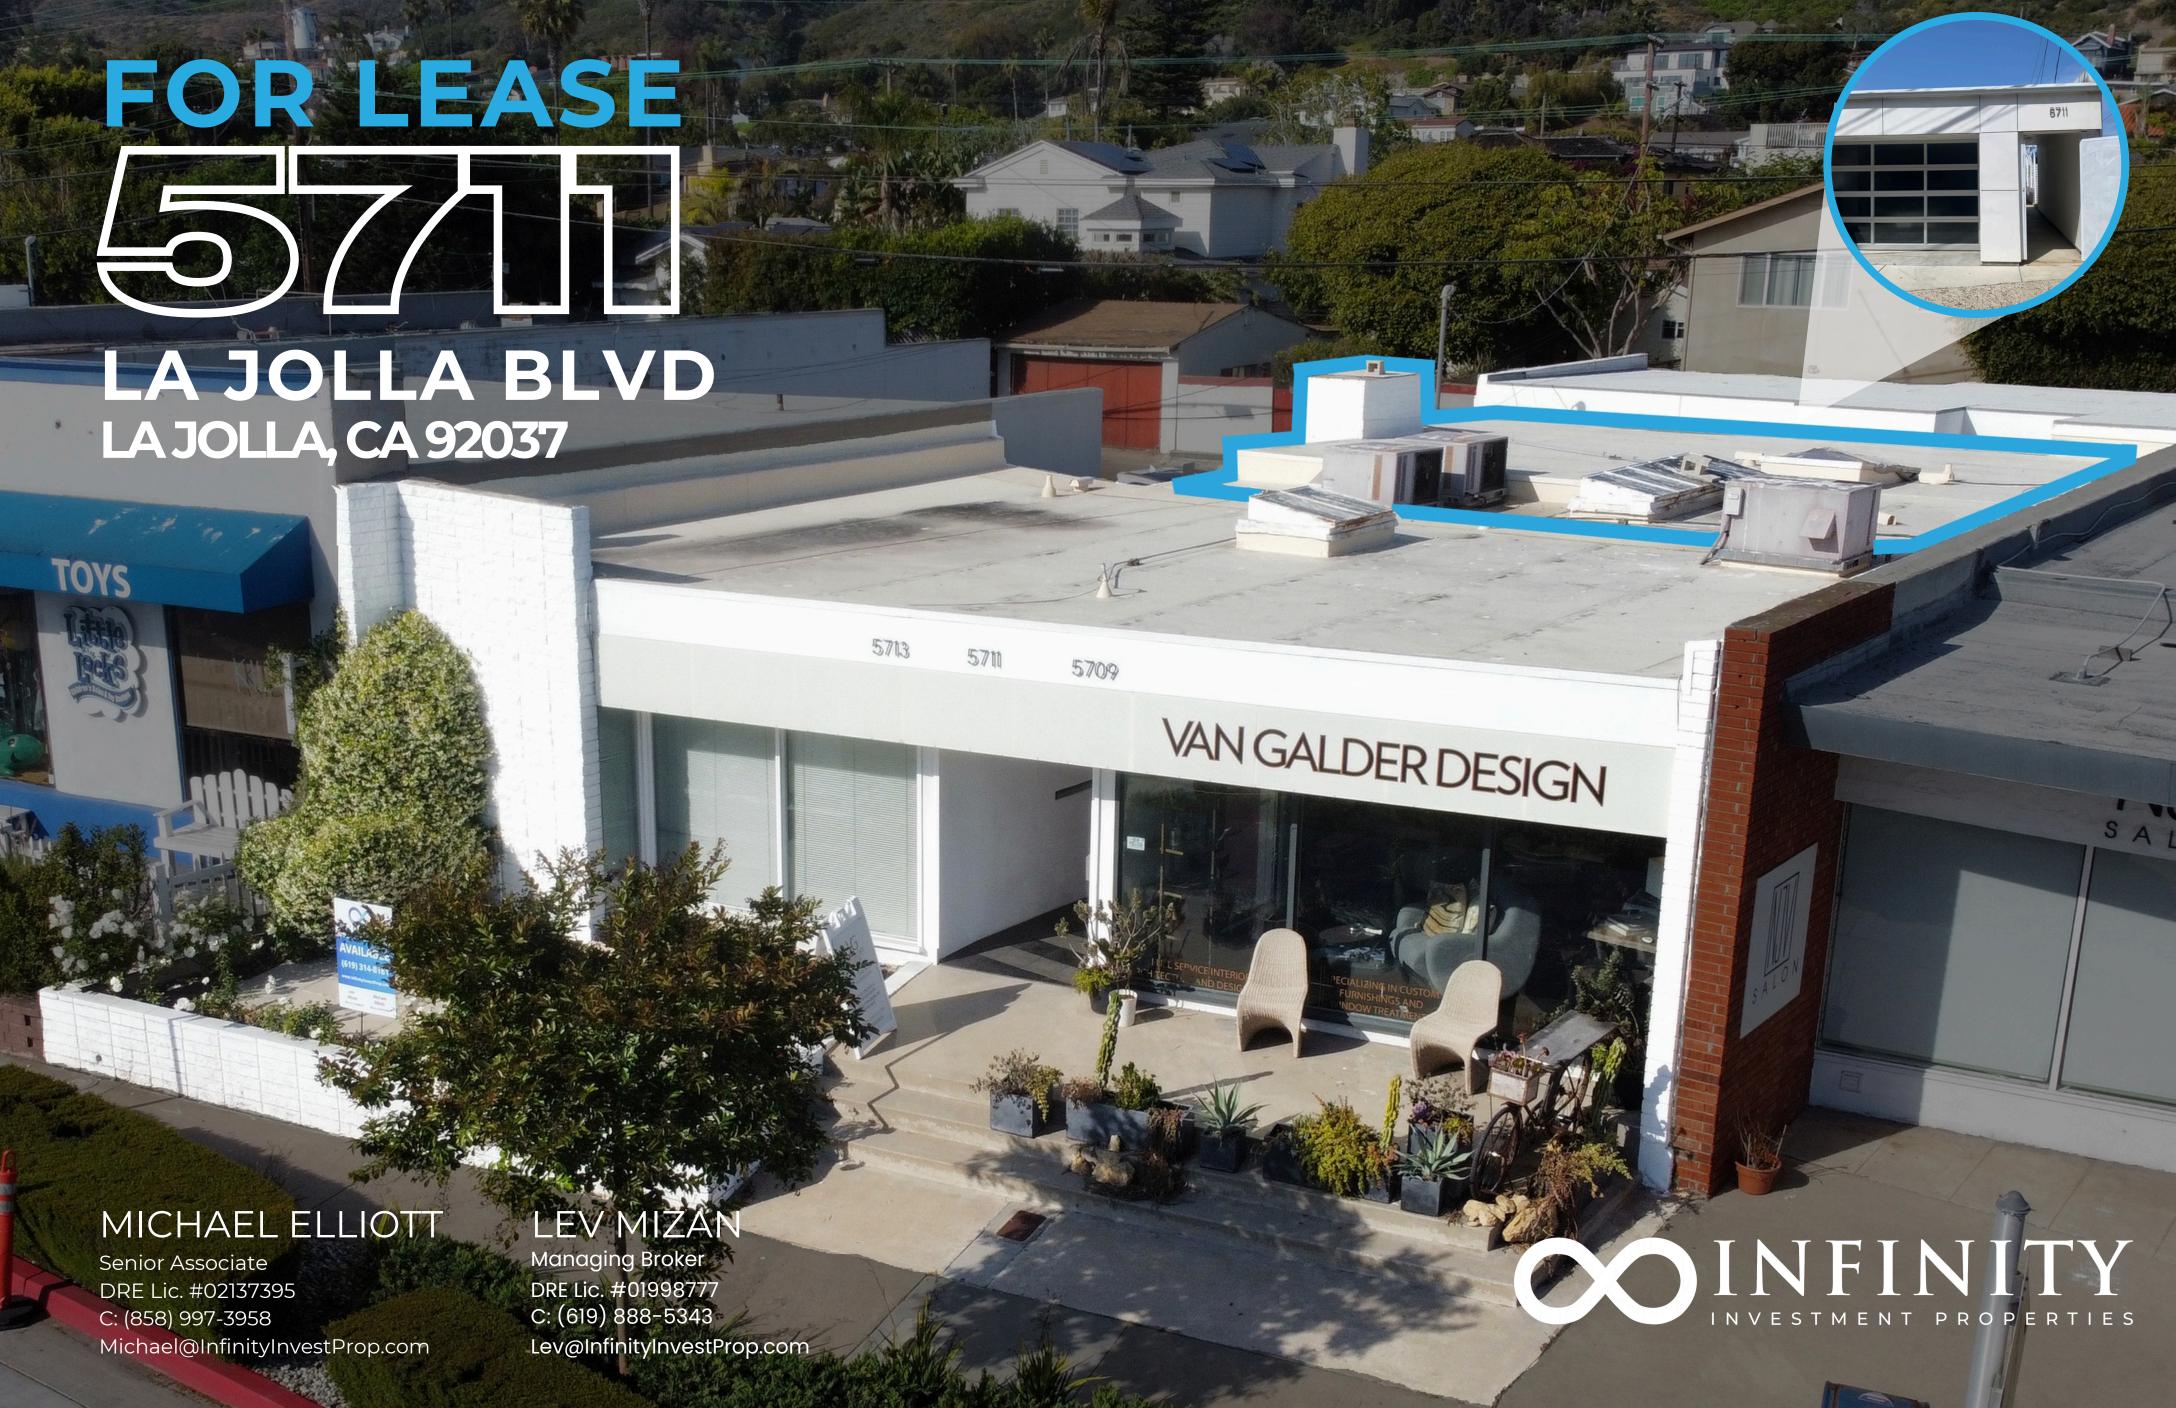

# PROPERTY HIGHLIGHTS

Retail/Office
Use

**± 1,077 SF** Size

**Now** Availability

\$3,500/Month Lease Rate

**Gross**Lease Type

**Kitchenette** 

**Private Bathroom & Shower** 

**Private Entrance & Back Patio** 

**Ample Storage** 

**Large Retail Windows** 

**HVAC** 