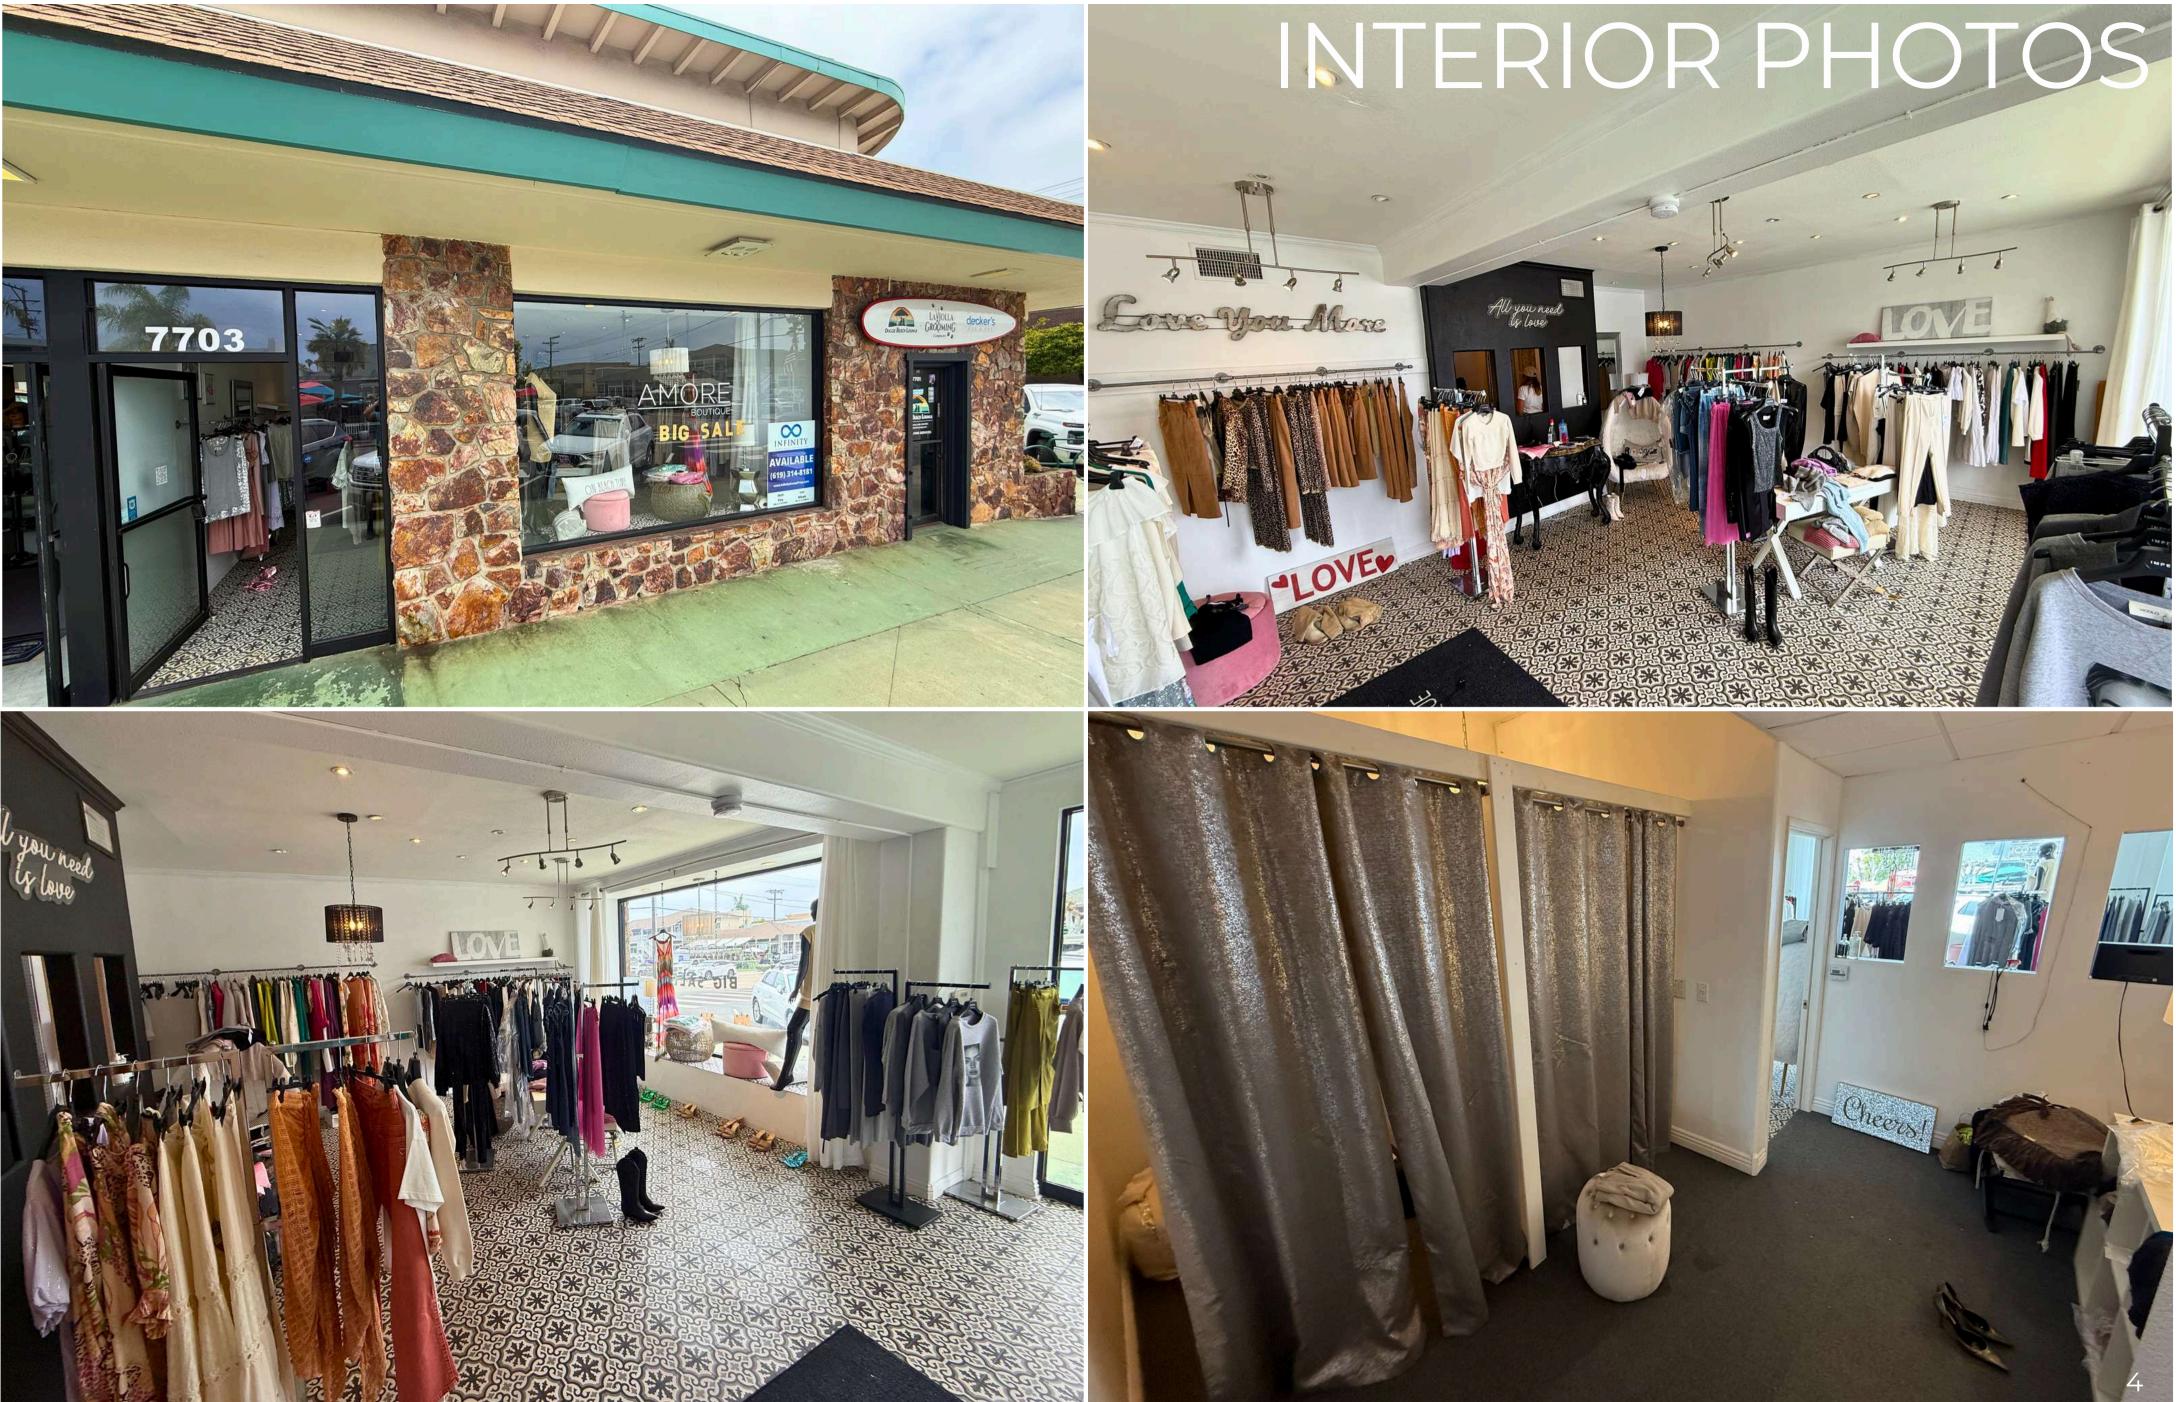

# PROPERTY HIGHLIGHTS

± 800 SF Size

\$3.95/SF + NNN (\$0.92/SF) Lease Rate

> **30-Day Notice** Availability

**Signage** Facing Fay Avenue

**Prime Intersection** Corner of Fay Ave. & Kline St.

**Private Restroom** 

Natural Light/ Large Windows

**Reception Space** 

Ceiling Height 9'6"

HVAC

**High Foot Traffic** 