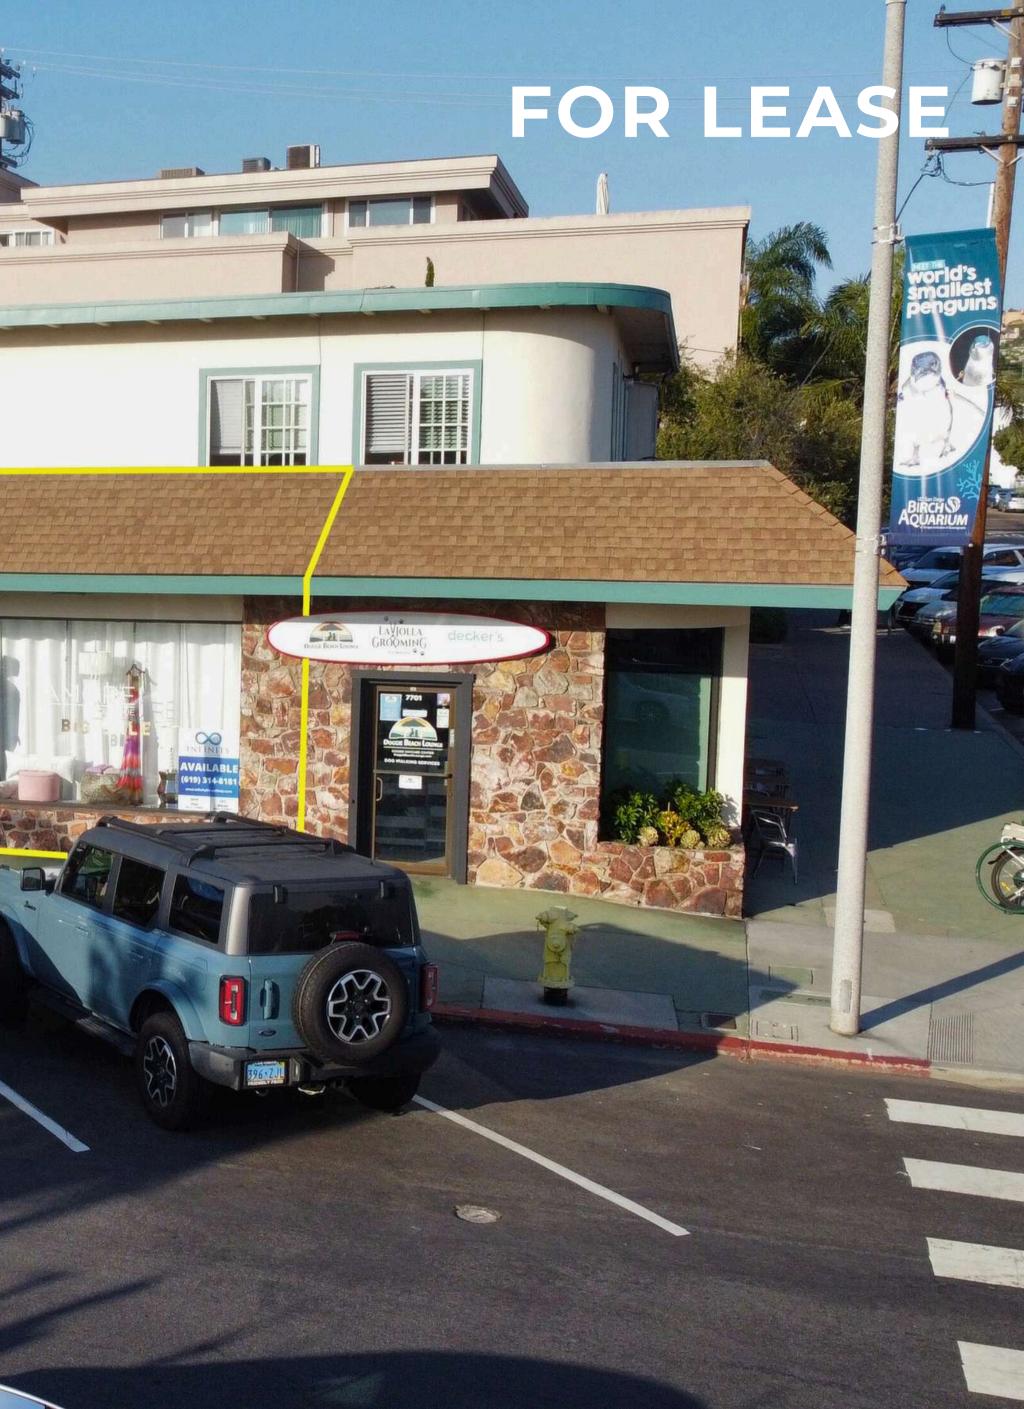

# PROPERTY HIGHLIGHTS

± 800 SF Size

\$3.95/SF + NNN (\$0.92/SF) Lease Rate

> **30-Day Notice** Availability

**Signage** Facing Fay Avenue

**Prime Intersection** Corner of Fay Ave. & Kline St.

**Private Restroom** 

Natural Light/ Large Windows

**Reception Space** 

Ceiling Height 9'6"

HVAC

**High Foot Traffic** 