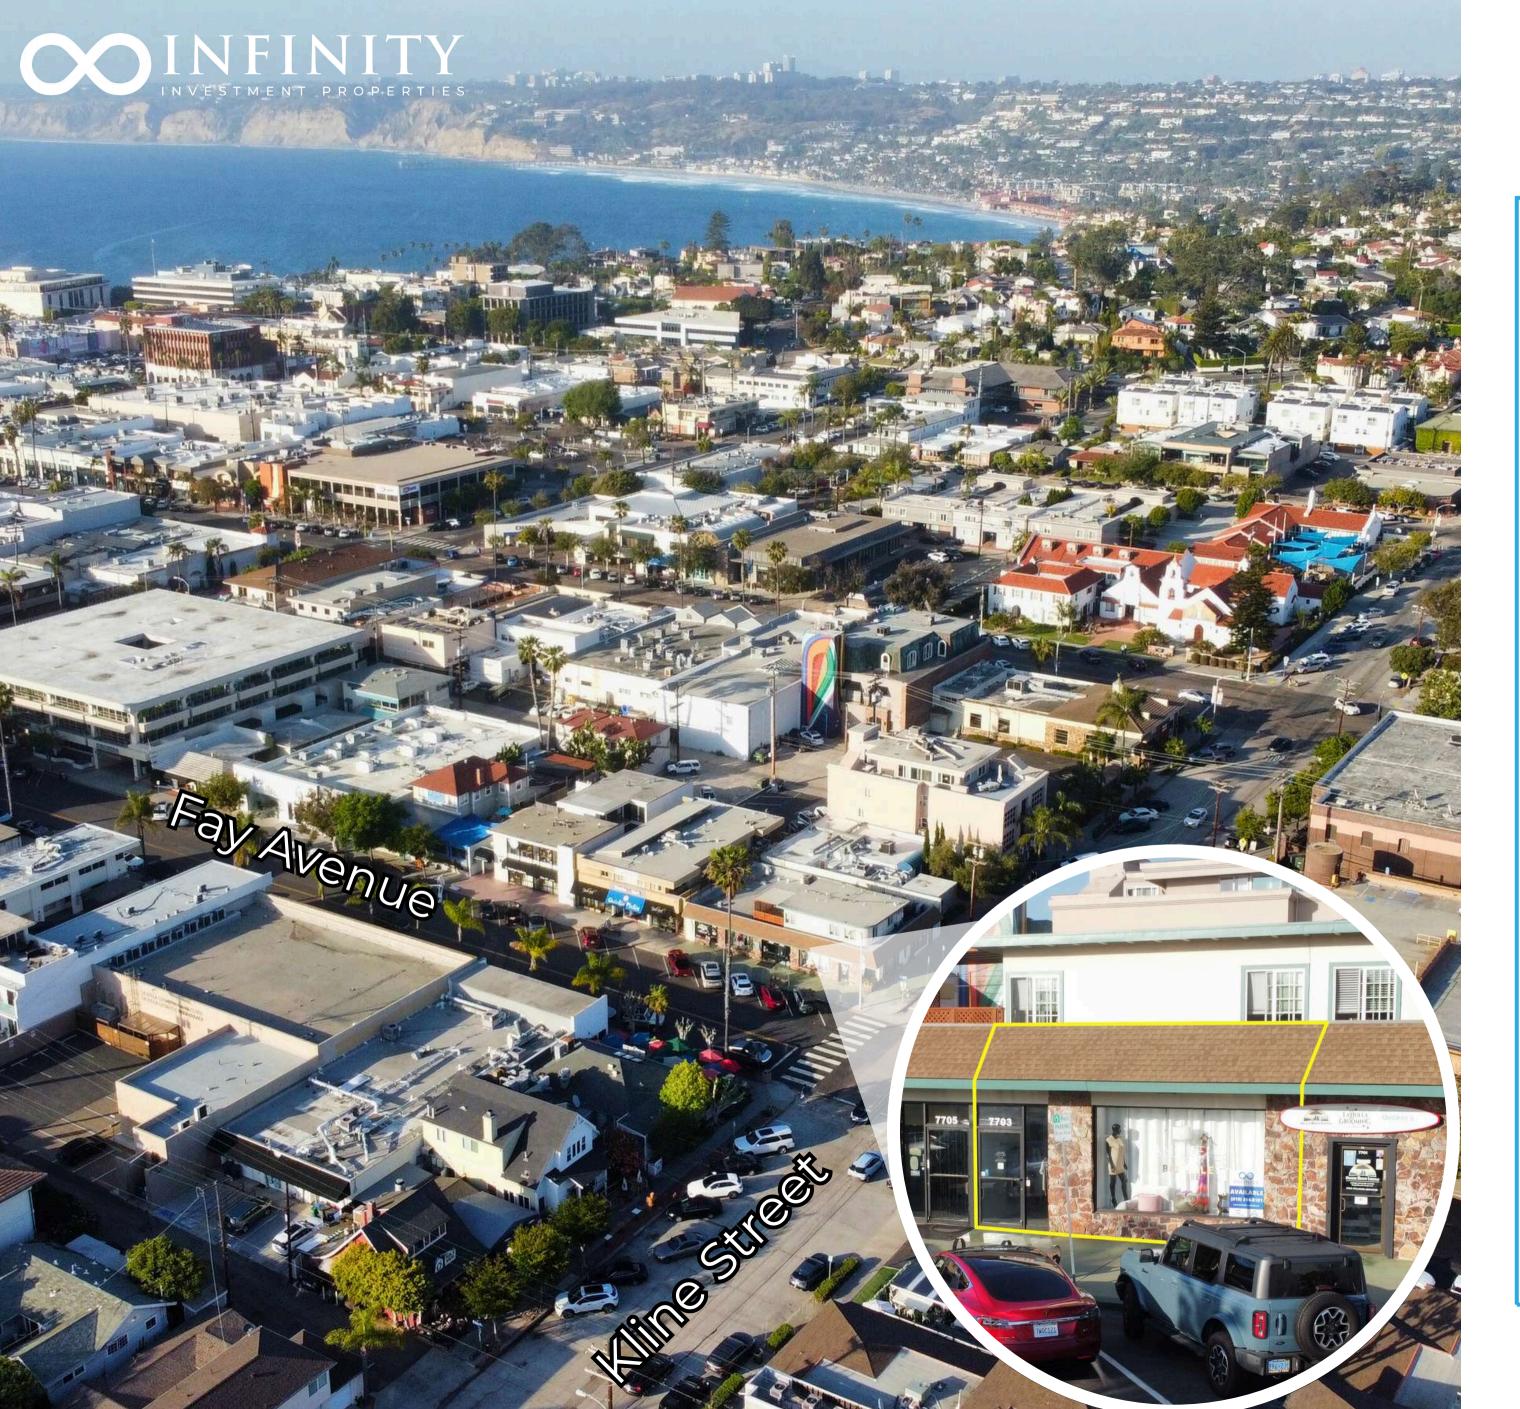

# PROPERTY HIGHLIGHTS

± 800 SF Size

\$3.95/SF + NNN (\$0.92/SF) Lease Rate

> **30-Day Notice** Availability

**Signage** Facing Fay Avenue

**Prime Intersection** Corner of Fay Ave. & Kline St.

**Private Restroom** 

## Kline Street

10