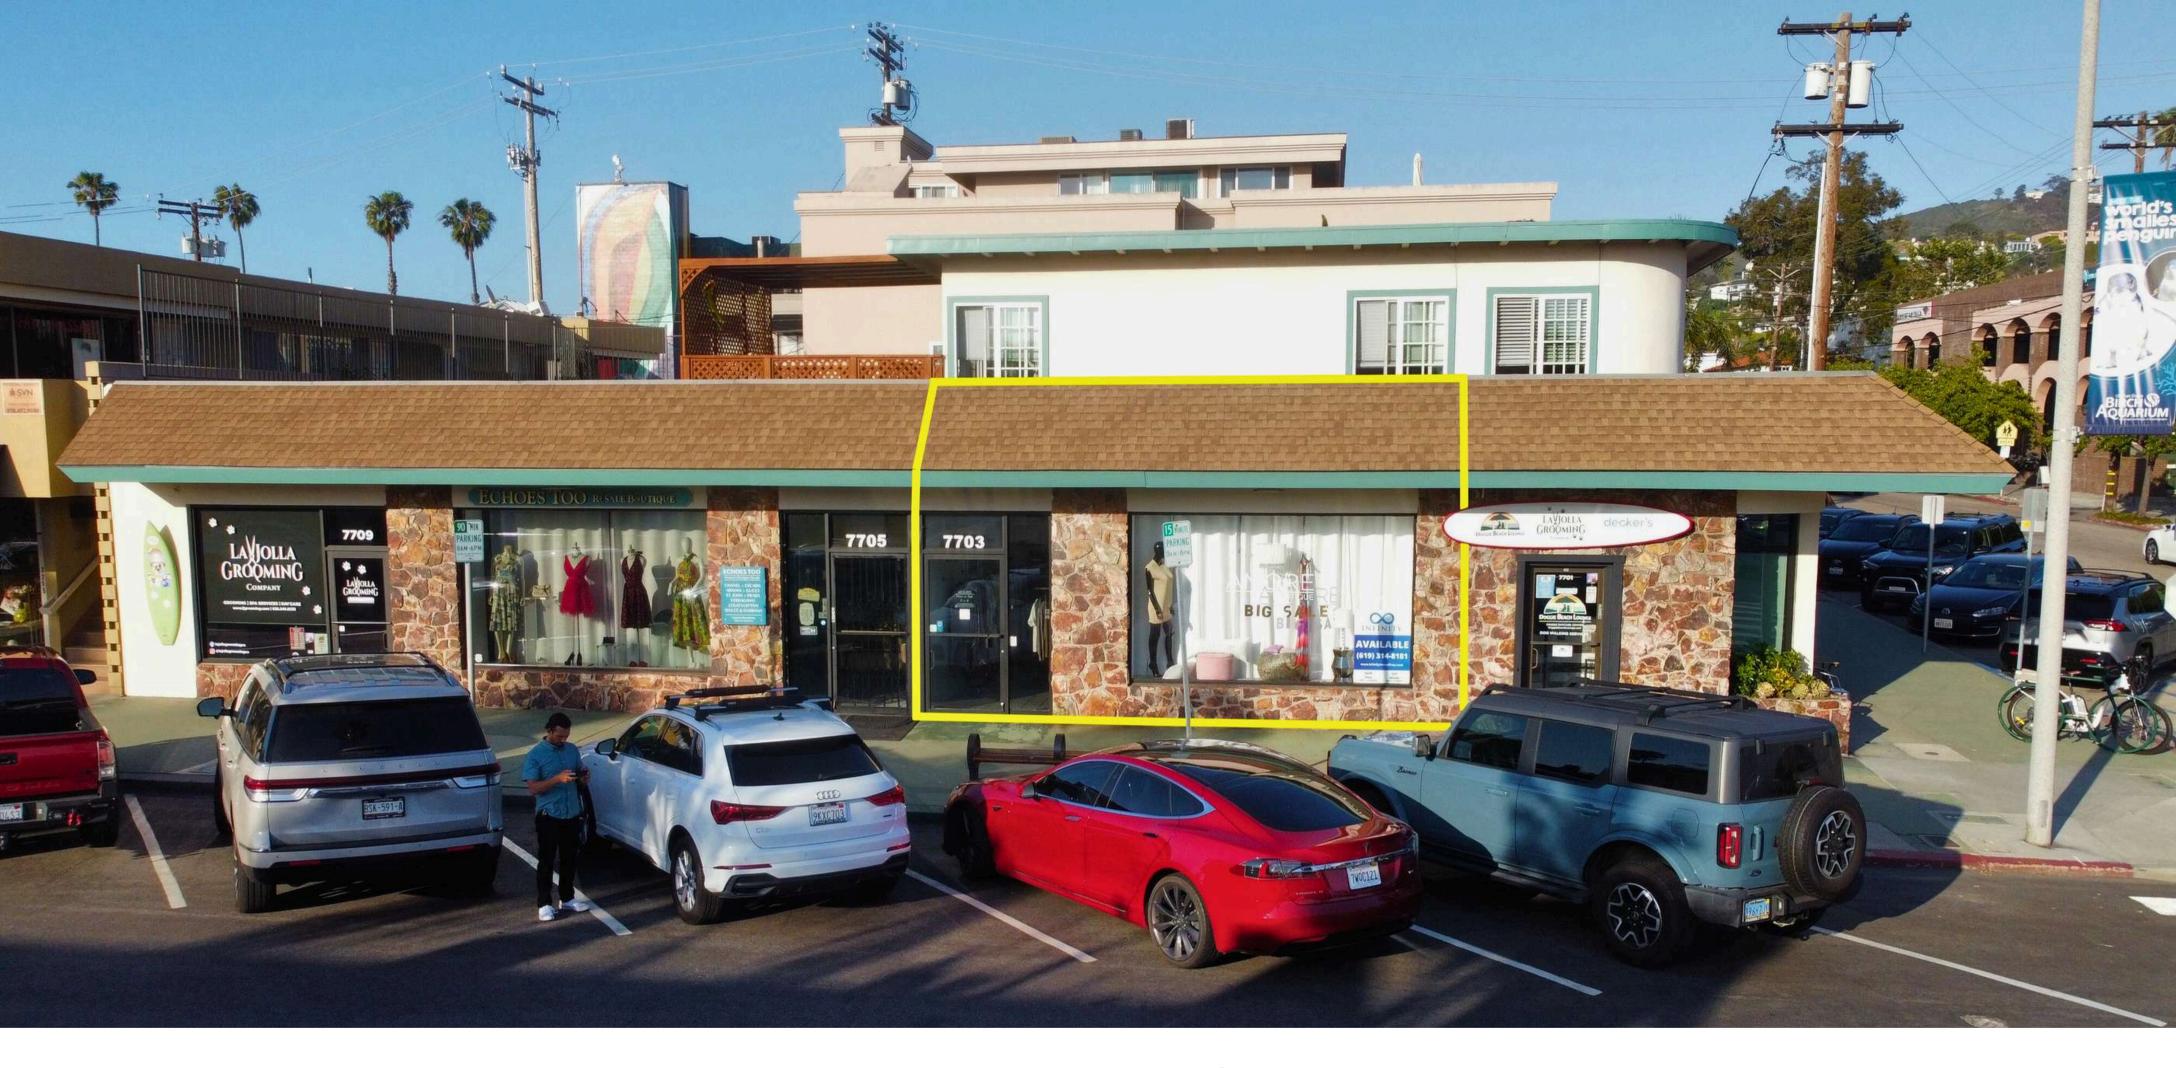

# PROPERTY HIGHLIGHTS

± 800 SF Size

\$3.95/SF + NNN (\$0.92/SF) Lease Rate

> **30-Day Notice** Availability

**Signage** Facing Fay Avenue

**Prime Intersection** Corner of Fay Ave. & Kline St.

**Private Restroom** 

Natural Light/ Large Windows

**Reception Space** 

Ceiling Height 9'6"

HVAC

**High Foot Traffic** 